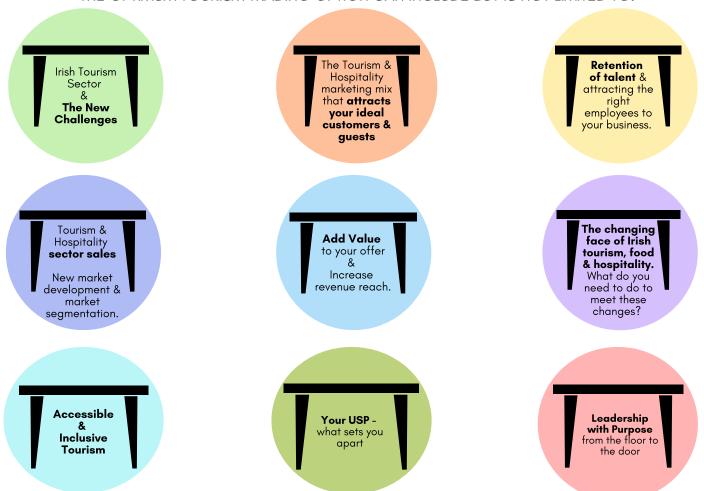

It is for owner/managers, sales & marketing executives or managers, committed county regions and tourism, hospitality and associated service entities who are focused on positive progress.

THE OPTIMUM TOURISM TRADING OPTION CAN INCLUDE BUT IS NOT LIMITED TO:

A bespoke programme can be designed specific to a client's specific requirements.

The OPTIMUM TOURISM TRADING solution is a specific business programme of benefit to anyone who is serious about building their offer, increasing revenue reach, strengthening their team, taking action to overcome specific challenges, getting in front of more of their ideal customers and focused on recharging revenue by planning for profit.